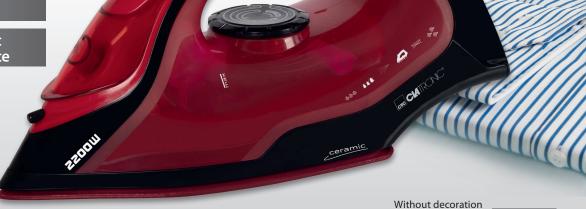

7 functions:
Spray device
Steam jet function
Vertical steam
Dry function
Self cleaning function
Anti-drip-function
Anti-calc filter system

2200 Watt

Scratch-resistant ceramic sole plate

- 7 functions:
  - Spray device
  - Steam jet function
  - Vertical steam
  - Dry function (steam can be switched off)
  - Self-cleaning function (switchable)
  - Anti-drip function
  - Anti-calc filter system
- Variable temperature control
- Even heat distribution through 25 steam nozzles
- 3-level steam control (0-1-2)
- Transparent water container (approx. 250 ml)
- Cable attached via flexible turnable joint
- Indicator light
- Accessories: measuring cup
- 220-240 V, 50-60 Hz, 2200 W max.

Steam jet

function

Anti-drip

function

Spray device

Scratch-resistant ceramic

sole plate with outstanding

. sliding behaviour